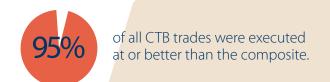

# Our Marketplace

What did clients and dealers experience in 2011?



# \$1.5 Trillion Traded

34% year-over-year increase

## Average Time to Quote

CTB 7.2 seconds
GoC 12.6 seconds
CMB 17.4 seconds
PROV 17.9 seconds

#### **Total BestX**

\$80,501,432

# Average # of Dealers/RFQ

CTB GoC CMB PROV

3.5 3.6 3.5 3.6

Peak Trading Hour 10 AM - 11 AM

7:30 AM 12:00 PM 5:00 PM

#### Trade Execution

How are CanDeal participants leveraging our marketplace?

# Dealer to Client Price Responses

554,378



of all bond trades on CanDeal were executed on a multi-dealer basis.





# **Participants**

Who is leveraging CanDeal from around the globe?

2011 GoC Bond Volumes

# 71% Domestic 29% Foreign

# Volume by Client Type

Asset Manager 41%
Prop/Swap Desk 14%
Bank Treasury 14%
Pension 13%
Insurance 7%
Other 11%

Total Number of CanDeal Buy-side Users

614



CanDea