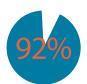

# Dealer to Client Price Responses

554,378

of all bond trades on CanDeal were executed on a multi-dealer basis.